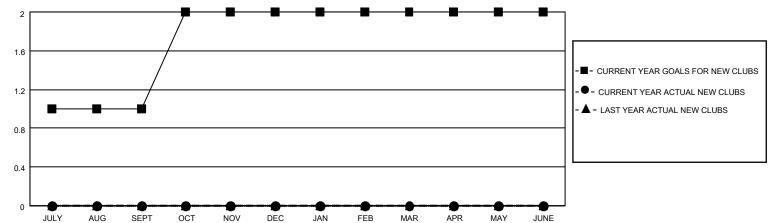

## MONTHLY MEMBERSHIP PROGRESS REPORT

LOCATION INDIANA District 25 D Results as of: 8/31/2022

| Clubs RESULTS FOR 2022-2023 |   |   |   | Members RESULTS FOR 2022-2023 |    |    |    |
|-----------------------------|---|---|---|-------------------------------|----|----|----|
|                             |   |   |   |                               |    |    |    |
| JULY/AUG/SEPT               | 1 | 0 | 1 | JULY/AUG/SEPT                 | 32 | 18 | 32 |
| OCT/NOV/DEC                 | 1 | 0 | 0 | OCT/NOV/DEC                   | 32 | 0  | 0  |
| JAN/FEB/MAR                 | 0 | 0 | 0 | JAN/FEB/MAR                   | 32 | 0  | 0  |
| APR/MAY/JUNE                | 0 | 0 | 0 | APR/MAY/JUNE                  | 32 | 0  | 0  |

## GOALS AND ACTUAL NEW CLUBS CUMULATIVE