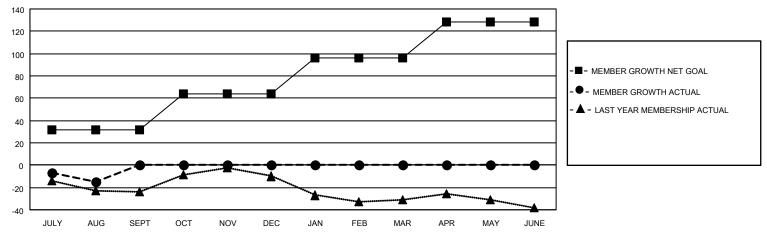

## MONTHLY MEMBERSHIP PROGRESS REPORT

LOCATION INDIANA District 25 D Results as of: 8/31/2022

| Clubs RESULTS FOR 2022-2023 |   |   |   | Members RESULTS FOR 2022-2023 |    |    |    |
|-----------------------------|---|---|---|-------------------------------|----|----|----|
|                             |   |   |   |                               |    |    |    |
| JULY/AUG/SEPT               | 1 | 0 | 1 | JULY/AUG/SEPT                 | 32 | 18 | 32 |
| OCT/NOV/DEC                 | 1 | 0 | 0 | OCT/NOV/DEC                   | 32 | 0  | 0  |
| JAN/FEB/MAR                 | 0 | 0 | 0 | JAN/FEB/MAR                   | 32 | 0  | 0  |
| APR/MAY/JUNE                | 0 | 0 | 0 | APR/MAY/JUNE                  | 32 | 0  | 0  |

## GOALS AND ACTUAL MEMBERS CUMULATIVE

| DROPPED CLUBS: 1 |    | 6 CLUBS OF 37 ADDED 1 OR  | GENDER DISTRIBUTION           |              |  |
|------------------|----|---------------------------|-------------------------------|--------------|--|
|                  |    | MORE NEW MEMBERS          | MALE 849 (75.33%)             |              |  |
|                  |    |                           | FEMALE                        | 278 (24.67%) |  |
| DROPPED MEMBERS  |    |                           | NON BINARY                    | 0 (0.00%)    |  |
|                  |    |                           | PREFER NOT TO ANSWER          | 0 (0.00%)    |  |
| DECEASED         | 5  |                           |                               |              |  |
| CLUB CANCELLED   | 0  | CLICK HERE FOR CUMULATIVE | TOTAL FAMILY UNIT MEMBERS 218 |              |  |
| OTHER            | 27 | MEMBERSHIP DATA           |                               |              |  |
| TOTAL            | 32 |                           | FAMILY MEMBERS PAYING HAI     | F DUES 110   |  |
|                  |    |                           |                               |              |  |